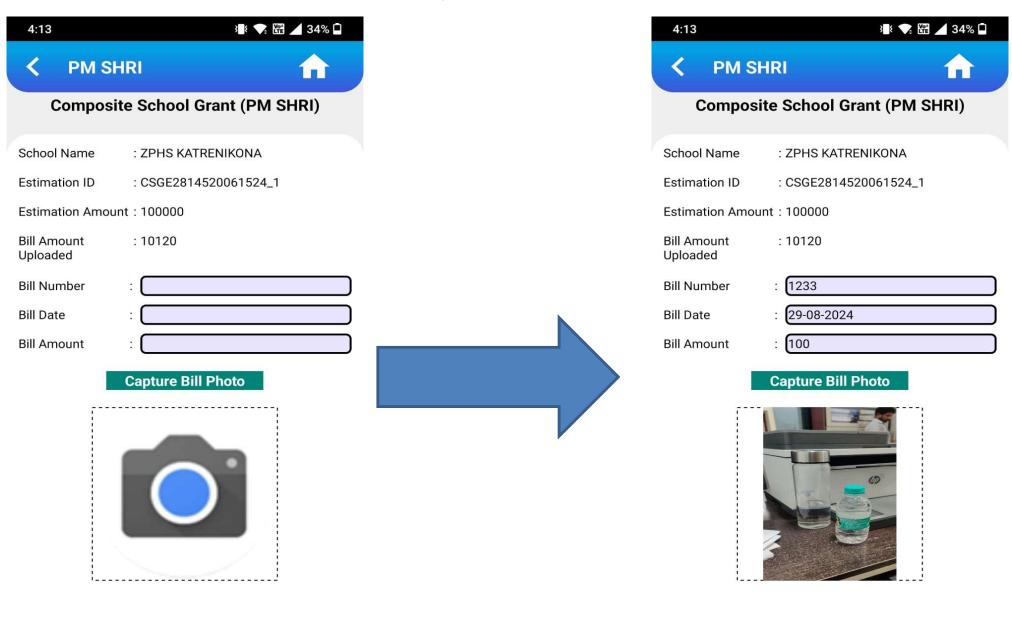

## Composite School Grant (PM SHRT) website and Mobile application APK download Screens

Type Url in your Mobile: https://schoolinfra.ap.gov.in/Samagraworks/

3 🖟 🗸 🎬 🖊 34% 🗖

 $\triangleleft$ 

0

Submit