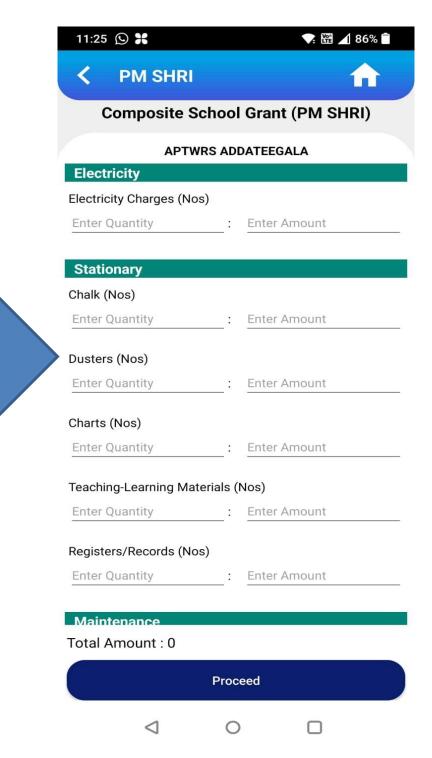

#### **How to Utilize the School Composite Grants**

- Electricity: To pay electricity charges
- Stationary: To purchase chalk, dusters, charts, teachinglearning materials (TLM), and registers/records for the schools.
- Maintenance: Annual maintenance and repair of existing school building.
- Replacement of nonfunctional school equipment such as consumables, play material, games, sports equipment, laboratories, electricity charges, internet, water, teaching aids etc,.
- ❖ Celebrations: To organize the celebrations of Independence day/ Republic Day/Maths Day/ Annual Day Celebration /Science Day etc.,
- Swachhata: To maintain the cleanliness of toilets and other hygiene facilities in schools, 10% of the grants should be allocated to the Swachhta Action Plan.
- Other miscellaneous expenditure for the purpose of school maintenance.