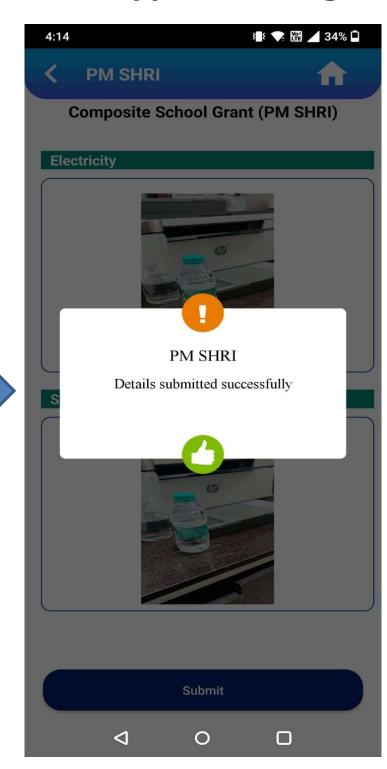

## Composite School Grant (PM SHRT) website and Mobile application APK download Screens

Type Url in your Mobile: https://schoolinfra.ap.gov.in/Samagraworks/

3 🖟 🗸 🎬 🖊 34% 🗖

 $\triangleleft$ 

0

Submit