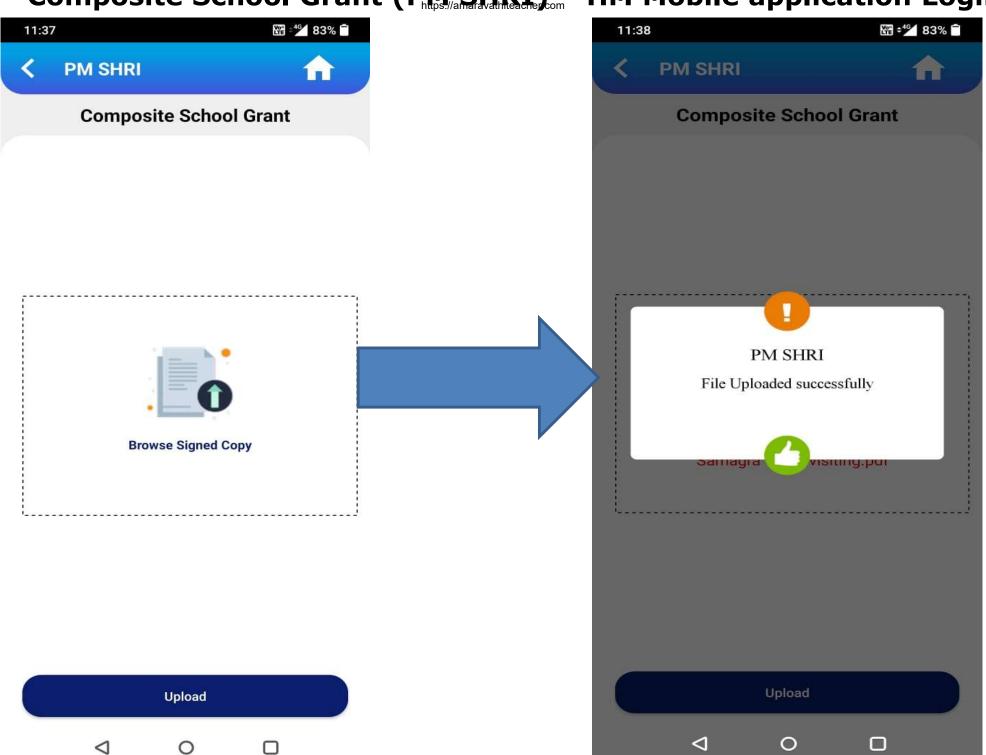

## Composite School Grant (PM SHRT) website and Mobile application APK download Screens

Type Url in your Mobile: https://schoolinfra.ap.gov.in/Samagraworks/

3 🖟 🗸 🎬 🖊 34% 🗖

 $\triangleleft$ 

0

Submit