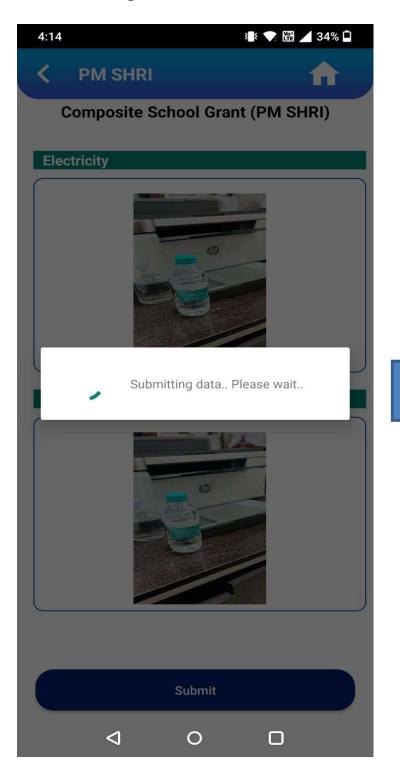

## Composite School Grant (PM SHRT) website and Mobile application APK download Screens

Type Url in your Mobile: https://schoolinfra.ap.gov.in/Samagraworks/

3 🖟 🗸 🎬 🖊 34% 🗖

 $\triangleleft$ 

0

Submit