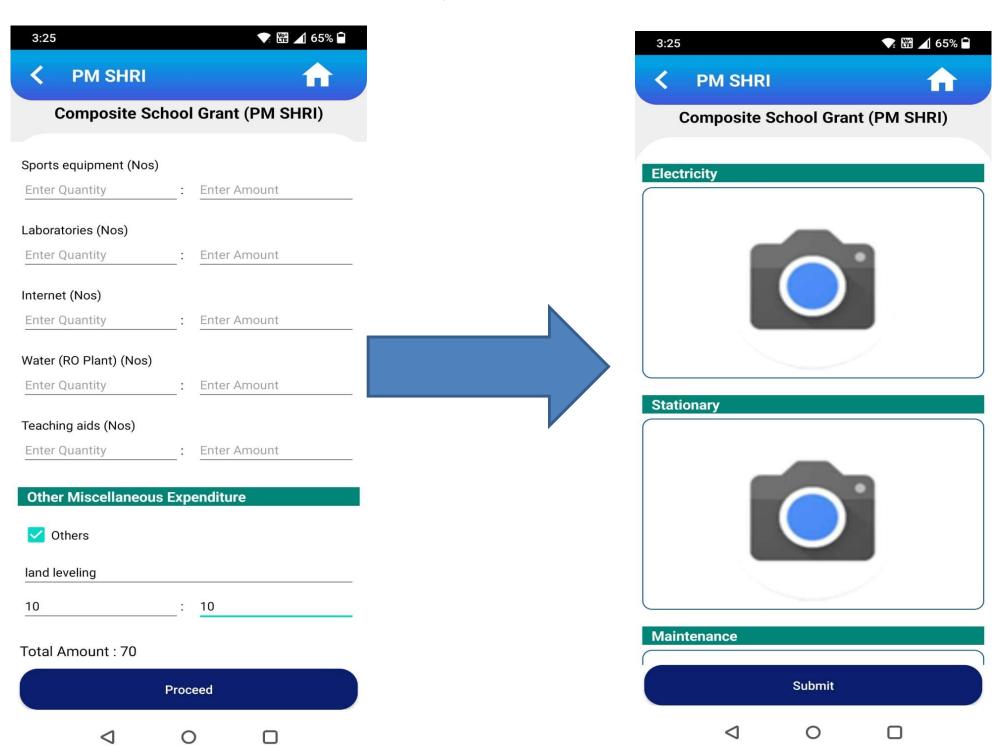

#### **How to Utilize the School Composite Grants**

- Electricity: To pay electricity charges
- Stationary: To purchase chalk, dusters, charts, teachinglearning materials (TLM), and registers/records for the schools.
- Maintenance: Annual maintenance and repair of existing school building.
- Replacement of nonfunctional school equipment such as consumables, play material, games, sports equipment, laboratories, electricity charges, internet, water, teaching aids etc,.
- ❖ Celebrations: To organize the celebrations of Independence day/ Republic Day/Maths Day/ Annual Day Celebration /Science Day etc.,
- Swachhata: To maintain the cleanliness of toilets and other hygiene facilities in schools, 10% of the grants should be allocated to the Swachhta Action Plan.
- Other miscellaneous expenditure for the purpose of school maintenance.