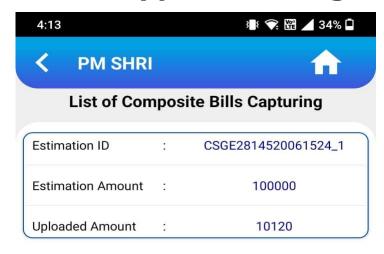

t (PMSHRI) - SPD Web application Login



#### Composite School Grant

Back

| Select<br>Estimation<br>ID | Mandal Name     | School ID   | School Name       | Estimation ID       | Estimation Amount | Uploaded Resolution copy |
|----------------------------|-----------------|-------------|-------------------|---------------------|-------------------|--------------------------|
|                            | R.AMADALAVALASA | 28110301702 | ZPHS VENKATAPURAM | CSGE2811030170224_1 | 70                | Download                 |
|                            | R.AMADALAVALASA | 28110301702 | ZPHS VENKATAPURAM | CSGE2811030170224_2 | 10                | Download                 |

Remarks:\* Enter Remarks

Approve Reject

#### Composite School Grant (PM\_SHRI) - SPD Web application Login











 Proceed
 Proceed

 □
 □