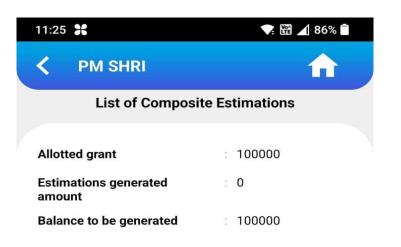

#### **How to Utilize the School Composite Grants**

- Electricity: To pay electricity charges
- Stationary: To purchase chalk, dusters, charts, teachinglearning materials (TLM), and registers/records for the schools.
- Maintenance: Annual maintenance and repair of existing school building.
- Replacement of nonfunctional school equipment such as consumables, play material, games, sports equipment, laboratories, electricity charges, internet, water, teaching aids etc,.
- ❖ Celebrations: To organize the celebrations of Independence day/ Republic Day/Maths Day/ Annual Day Celebration /Science Day etc.,
- Swachhata: To maintain the cleanliness of toilets and other hygiene facilities in schools, 10% of the grants should be allocated to the Swachhta Action Plan.
- Other miscellaneous expenditure for the purpose of school maintenance.