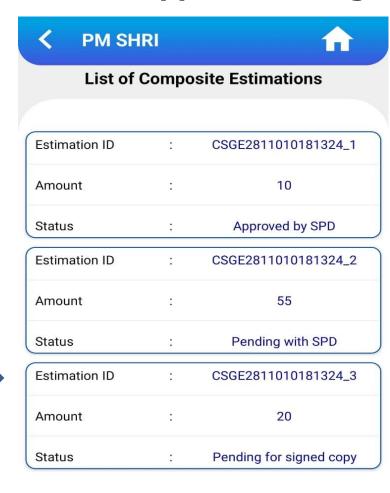

#### <u>పాఠశాల వార్డిక గ్రాంటు కొరకు పాఠశాల యజమాన్య కమిటీ</u> సమావేశం-తీర్మానం

| క్ర. సం. | అంశము                                          | అంచనా(రూ. లలో) |  |
|----------|------------------------------------------------|----------------|--|
| 1        | Electricity                                    | 10             |  |
| 2        | Stationary                                     | 10             |  |
| 3        | Maintenance                                    | 10             |  |
| 4        | Swachhata                                      | 10             |  |
| 5        | Event Celebrations                             | 10             |  |
| 6        | Replacement of Non-functional School Equipment | 10             |  |
| 7        | Other Miscellaneous Expenditure                | 10             |  |
| 8        | Total                                          | 70             |  |