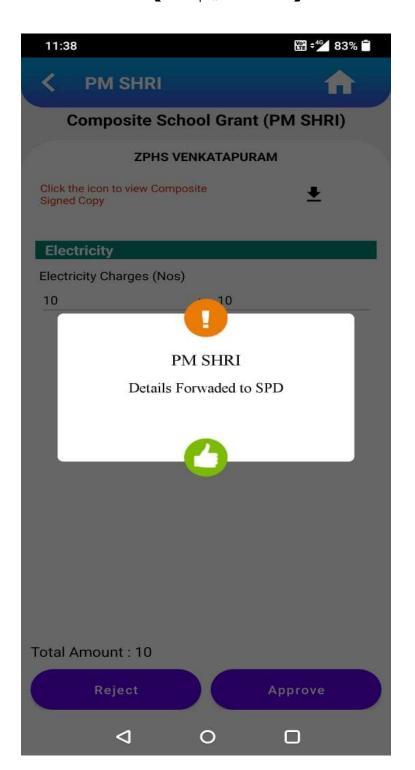

---------------------------------------------|----------------|--|
| 1        | Electricity                                    | 10             |  |
| 2        | Stationary                                     | 10             |  |
| 3        | Maintenance                                    | 10             |  |
| 4        | Swachhata                                      | 10             |  |
| 5        | Event Celebrations                             | 10             |  |
| 6        | Replacement of Non-functional School Equipment | 10             |  |
| 7        | Other Miscellaneous Expenditure                | 10             |  |
| 8        | Total                                          | 70             |  |

కమీటీ సభ్యుల సంతకాలు

పాఠశాల బ్రధానోపాద్యాయు లు/కన్మీనర్ సంతకం















#### Composite School Grant (PM\_SHRI) - SPD Web application Login



Copyright © Department of School Education,
Government of Andhra Pradesh

Powered by Tata Consultancy Services

#### Composite School Grant (PMSHRI) - SPD Web application Login



### Composite School Grant

MIS REPORTS V

APPROVALS ~

| SI. No | District Name | Number of Schools | No of Estimations | Celling Amount (in Lakhs) | Estimation Amount (in Lakhs) |
|--------|---------------|-------------------|-------------------|---------------------------|------------------------------|
| ī      | Kakinada      | 1                 | 1                 | 1                         | 0.001                        |
| 2      | Vizianagaram  | 1                 | 2                 | 1                         | 0.001