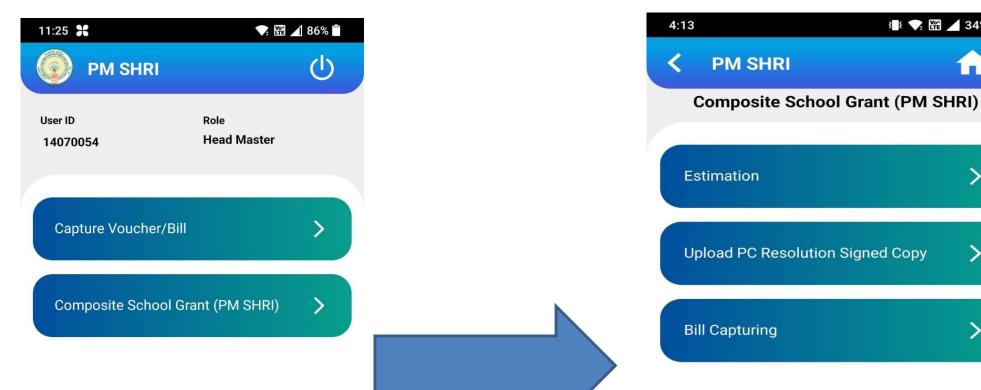

#### Composite School Grant (PM SHRI) - Components

#### **How to Utilize the School Composite Grants**

- Electricity: To pay electricity charges
- Stationary: To purchase chalk, dusters, charts, teachinglearning materials (TLM), and registers/records for the schools.
- Maintenance: Annual maintenance and repair of existing school building.
- Replacement of nonfunctional school equipment such as consumables, play material, games, sports equipment, laboratories, electricity charges, internet, water, teaching aids etc,.
- ❖ Celebrations: To organize the celebrations of Independence day/ Republic Day/Maths Day/ Annual Day Celebration /Science Day etc.,
- Swachhata: To maintain the cleanliness of toilets and other hygiene facilities in schools, 10% of the grants should be allocated to the Swachhta Action Plan.
- Other miscellaneous expenditure for the purpose of school maintenance.