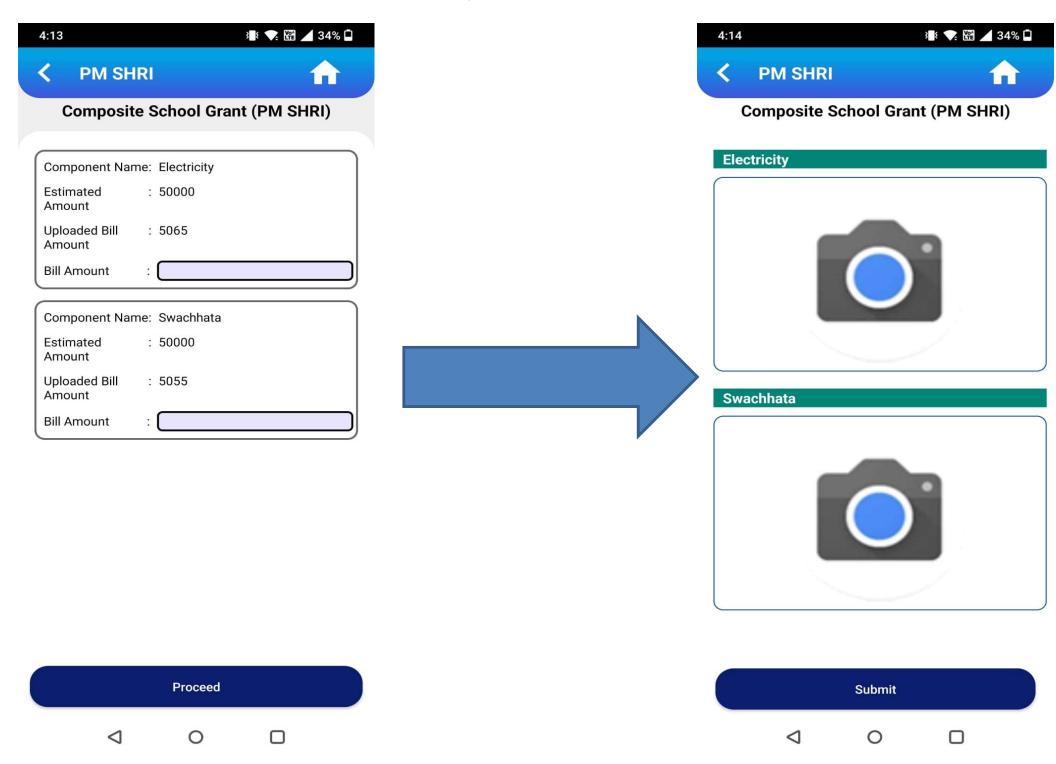

## Composite School Grant (PM SHRT) website and Mobile application APK download Screens

Type Url in your Mobile: https://schoolinfra.ap.gov.in/Samagraworks/

3 🖟 🗸 🎬 🖊 34% 🗖

 $\triangleleft$ 

0

Submit