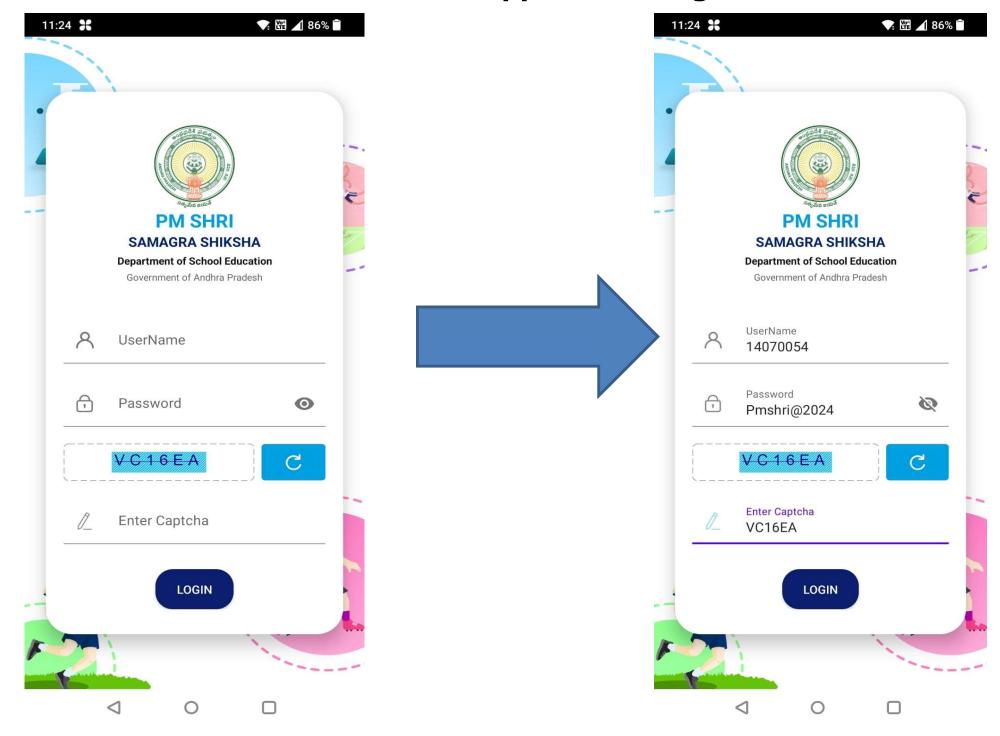

#### Composite School Grant (PM\_SHRI) - SPD Web application Login

Copyright © Department of School Education,
Government of Andhra Pradesh

Powered by Tata Consultancy Services

#### Composite School Grant (PMSHRI) - SPD Web application Login